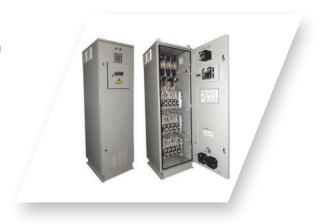

# **PRODUCTS**

## MAIN DISTRIBUTION BOARDS/LV PANELS/SYNCHRONIZATION PANELS

- Fully type tested assemblies as per IEC 61439 - 1 & 2
- Rated operating voltage up to 690V
- Form II, Form III & Form IV construction
- Type tested for 50 kA / 3 sec
- Designed for fixed & Withdrawal Versions
- Ample cabling space for easy connections with top and bottom cable entry
- Panels for front or rear access to suit application
- Maximum safety & reliablity
- Modular system with customized design to meet end user requirements.